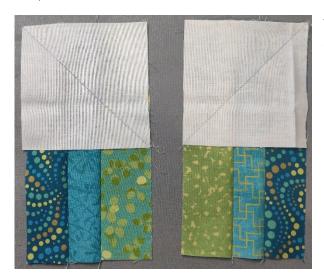

Step 1- Make strip sets. (4) of each set.

Step 2-

Draw a diagonal line on the backside of your White Laurel fabric. Place these with the angles facing opposite directions on your strip sets. Sew on the line and trim 14" away from your sewn line.