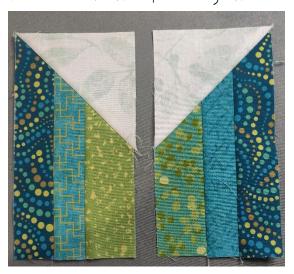

Step 3Press and sew these pieces together.

Step 4Sew 2 of these chunks to the floral center square