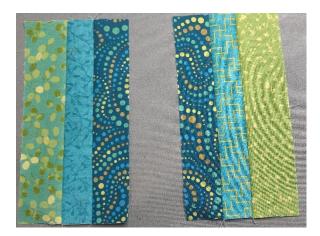

Step 1- Make strip sets. (4) of each set.

Step 2-

Draw a diagonal line on the backside of your White Laurel fabric. Place these with the angles facing opposite directions on your strip sets. Sew on the line and trim 14" away from your sewn line.