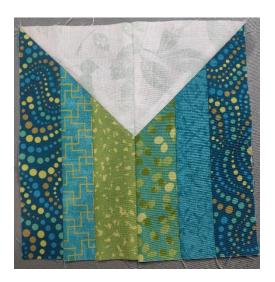

Step 1- Make strip sets. (4) of each set.

Step 2-

Draw a diagonal line on the backside of your White Laurel fabric. Place these with the angles facing opposite directions on your strip sets. Sew on the line and trim 14" away from your sewn line.

Step 3Press and sew these pieces together.

Step 4Sew 2 of these chunks to the floral center square