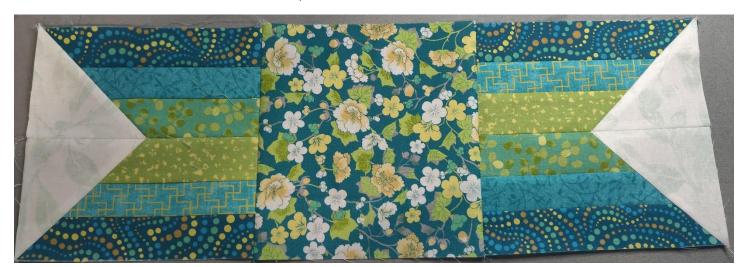

Step 3Press and sew these pieces together.

Step 4Sew 2 of these chunks to the floral center square