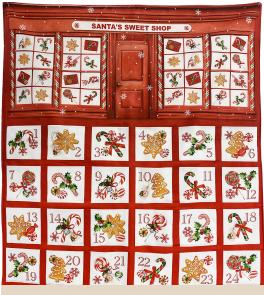

## Advent Calendar - Sewing Workshop

Tues. Nov. 12 | 4:30-7:00pm

Fee: \$15 (supplies purchased separately)
Bring a panel and Carrie will walk you through
the process, giving you helpful tricks as you
go. They make such a special gift and fun
tradition! Instructor: Carrie Booker.