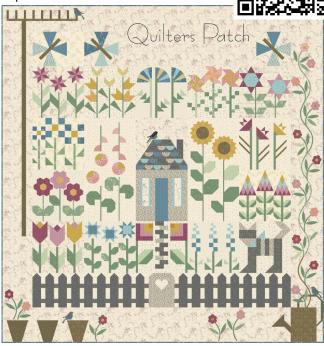

### **SATURDAY SAMPLER**

Block of the Month 2025. For all levels.

Option #1: Quilter's Patch Quilt

Want to craft at home?

### 2025 Saturday Sampler

Block of the Month. For every level. 2 quilts to choose from! (shown below) Sat. Feb. 1 | 9:00-10:30am | \$40/yr

When: 1st Saturday of the month Scan the QRCode for all the details >>

Option #1: Quilter's Patch Quilt

Option #2: Star Studded Quilt