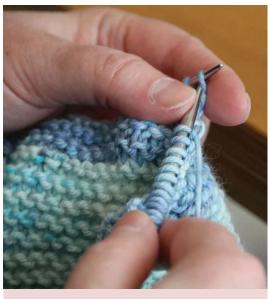

#### **Beginning Knitting**

Sun. Feb. 9 | 1:00-3:00pm

Fee: \$35 (supplies purchased separately)
Ages 14+. Learn to cast on, knit, purl
and bind off. You will leave able to do
easy knit projects and read patterns.
Free patterns will be available at the
class. Instructor: Cynthia Young