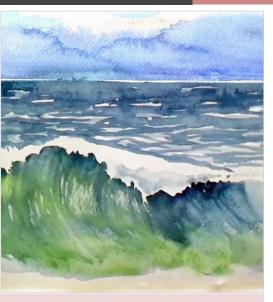

## Watercolor Painting: The Sea Fri. Feb. 7 | 4:30-6:30pm

Fee: \$40 (supplies purchased separately)
Learn the basics while painting water
with watercolor! Join us for this fun and

informative class. Instructor: Edie Everette