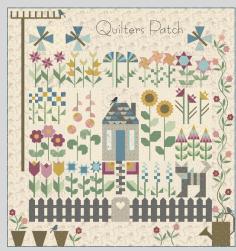

### **SATURDAY SAMPLER**

Block of the Month 2025. For all levels.

Option #1: Quilter's Patch Quilt

Want to craft at home?

### 2025 Saturday Sampler

Block of the Month. For every level. 2 quilts to choose from! (shown below) Sat. Feb. 1 | 9:00-10:30am | \$40/yr

When: 1st Saturday of the month Scan the QRCode for all the details >>

Option #1: Quilter's Patch Quilt

Option #2: Star Studded Quilt