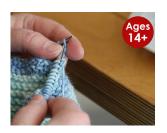

#### **Beginning Crochet**

Sun. Feb. 23 | 1:00-3:00pm

Fee: \$35 (supplies purchased separately)
Ages 14+. Learn to crochet from the
beginning. We will work on the chain
stitch, single crochet, and double
crochet. Instructor: Cynthia Young