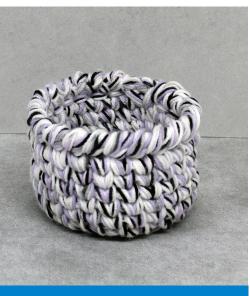

### Crochet Basket

Fri. Jan. 10 | 4:00-6:00 Fee: \$25 (supplies purchased separately) Level: Beginner/Intermediate. Ages 12+

You will learn how to make a crochet basket. You will need to know how to do the basic stitches to succeed in this class. The pattern will be provided. You will learn the magic ring, single crochet increase. Instructor: Cassie