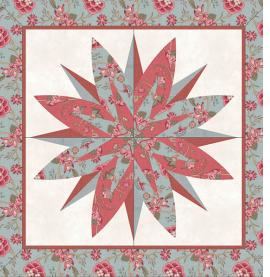

### Lotus Flower **Paper Piecing Quilt**

Sat. Jan. 18 | 9:00-3:00

Fee: \$120 (supplies purchased separately)

Level: Beginne

Have you ever wanted to make a Judy

Niemeyer quilt but were too intimidated? This entry level, friendly approach workshop will teach you everything you need to know at a very comfortable pace and with individual attention. You will learn how to read Quiltworx patterns, understand Judy Niemeyer's paperpiecing techniques and organizational methods, and complete several units that will be pieced together to create a 40" x 40" wall hanging. Instructor: Gail DuBos