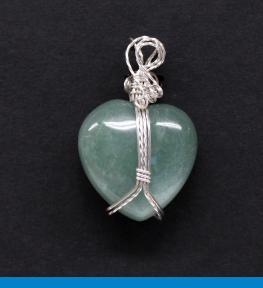

### **Puffy Heart Wrap**

Sun. Jan. 19 | 1:00-4:00

Fee: \$35 (supplies purchased separately) Level: Beginner. Ages 12+

This is a great way to wear those beautiful stone hearts! Using 4 wires, we will capture the point of the heart and travel up the front and the back to the top

where we have all types of design possibilities! This provides a secure and strong setting for the hearts that you can wear with confidence and pride! Instructor: Char