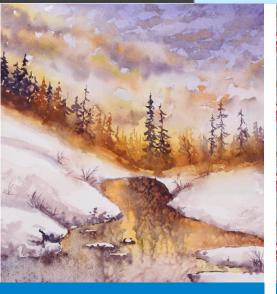

# Watercolor Painting

We will begin by transferring an image to watercolor paper to create a painting. Then using a limited palette of colors you will learn wet on wet techniques, painting watercolors and blending on paper to create a harmonious and fun watercolor painting. Instructor: Karissa Hunter

### Fox

Sat. Jan. 11 10:00-12:00 Fee: \$29 (supplies purchased separately) Beginner. Ages 12+ Blue Jay Sat. Jan. 4 10:00-12:00 Fee: \$28 (supplies purchased separately) Beginner. Ages 12+

Sunset Sat. Jan. 18 10:00-12:00 Fee: \$32 (supplies purchased separately) Advanced. Ages 12+