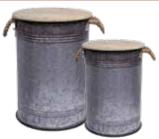

Ben Franklin Crafts & Frame Shop 21121 Hwy 410 E. Bonney Lake, WA, 98

Diamond Art
30% OFF
Reg. Price

Galvanized Storage S: reg. \$39.99 | \$23.97 M: reg. \$49.99 | \$29.97 L: reg. \$69.99 | \$39.97

\$8.00 Reg. Price \$10.95