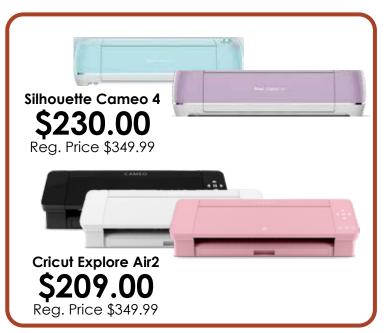

Excludes Custom Framing, Big Shot, Cricut & Silhouette machines, Gift Cards, Class & Event Faes, Red ticketed/Sale items, Food Items/Candy, Cannot be combined with other special offers, store bonus certificates, or used with other coupons. Valid on in-stock merchandise only. Limit one coupon per family for 1-time use on Saturday, October 5, 2024.