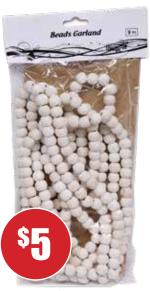

### **Deck the Halls!**

Ice Branch Spray 21" Reg. \$3.99

Frosty Snow Flakes 3.5 qt. Reg. \$9.99

5

Iron Reindeer, Large 13"x4.5" Reg. \$34.99 Iron Reindeer Small 7.5"x3" Reg. \$17.99

ST

Beaded Garland, Natural 9' Reg. \$8.99