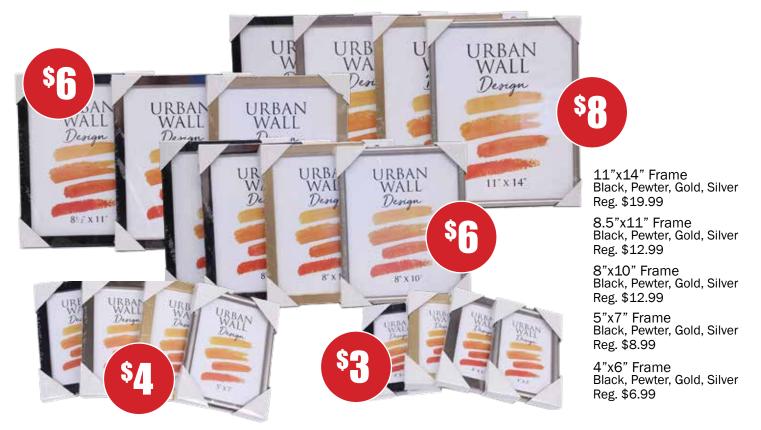

#### 

Highland Cow Amigurumi Aprox. 8" High Reg. \$13.99

\$12

Custom frame orders all receive Conservation Clear Glass at 70% off on all orders paid-in-full. This glass resists UV damage to sensitive art.

Holiday Print

Free of charge with any \$50 purchase.

Our high quality frames each have a quality finish, an easel back, as well as hangers for either landscape or portrait use.

4am - 7pm