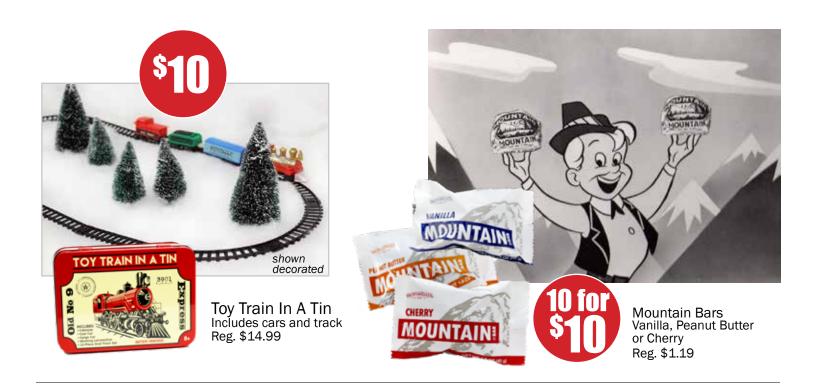

# Ben Franklin® Crafts & Frame ShopBONNEY LAKEBLACK FRIDAY 3-DAY SALEFri. 8am - 7pm, Sat. 9am - 7pm, Sun. 10am - 6pmFriday Nov. 29 - Sunday Dec. 1, 2024



VALID FRI NOV 29 - SUN Dec 1, 2024 ONLY

## Christmas Floral

from reg. white ticket prices

Hanging Bells 3 pc set Reg. \$39.99

\$2

### **Deck the Halls!**



Ice Branch Spray 21" Reg. \$3.99

Frosty Snow Flakes 3.5 qt. Reg. \$9.99

5

Iron Reindeer, Large 13"x4.5" Reg. \$34.99 Iron Reindeer Small 7.5"x3" Reg. \$17.99

ST

Beaded Garland, Natural 9' Reg. \$8.99



















Tile Art, Window GLitter Art, Clay, String Art Reg. \$19.99



Puzzle Cubes Reg. \$9.99





Mold & Paint Kits Assorted Styles Reg. \$14.99



**Coloring Books** 



Surebonder Mini Glue Gun High Temp. Reg. \$9.99



IIII





Wood Disk Ornament 3" Each





Learn To Manga Art Set Guide Booklet, Paper & Pencils Reg. \$14.99



Learn To Mandala Art Set Guide Booklet, Paper & Markers Reg. \$14.99





Sketching Set With Purchase of Jumbo Bee Inspired Paper. Reg. \$9.99 (paper Reg. \$19.99)



#### 







Highland Cow Amigurumi Aprox. 8" High Reg. \$13.99

\$12





Custom frame orders all receive Conservation Clear Glass at 70% off on all orders paid-in-full. This glass resists UV damage to sensitive art.



Holiday Print

Free of charge with any \$50 purchase.

Our high quality f