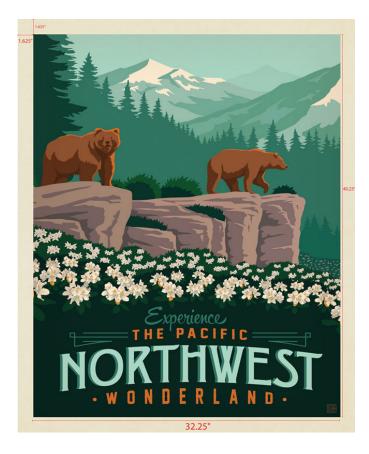

#### **EXCLUSIVE FABRIC**

While supplies last.

For Washington, Riley Blake
Designs has done a Pacific Northwest
panel in the style of old national park
posters. It is complimented with toss
prints, and blender fabrics.