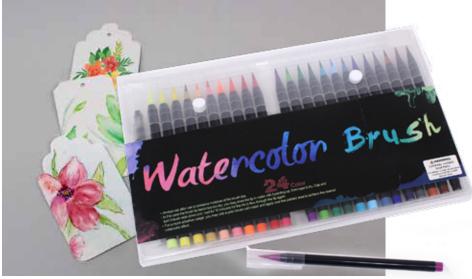

General's Watercolor Pencils 24 color set reg. \$32.99 | **\$23.97** 

These high-quality watercolor brushes contain specially pigmented paint that is perfect for any artistic technique. Great for creating your own art, filling in illustrations, hand lettering and cardmaking, gift tags and more.

Watercolor Brush Pens 24 colors and one water brush reg. \$29.99 | **\$14.97** 

New to gel pens? Start with a small set, then move up to a large set because you love them so much!

Gel Pens can be used for journal entries, customizing your planner, colouring books, doodling... all of your writing tasks.