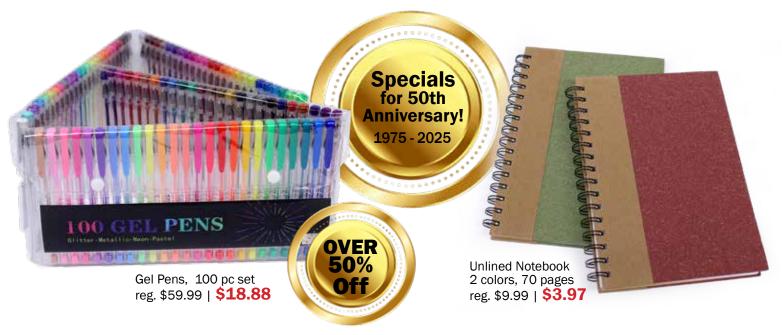

Watercolor Brush Pens 24 colors and one water brush reg. \$29.99 | **\$14.97** 

New to gel pens? Start with a small set, then move up to a large set because you love them so much!

Gel Pens can be used for journal entries, customizing your planner, colouring books, doodling... all of your writing tasks.

OVER 50% Off

48
GEL PENS
PARENT LAW PARENT TOP THE PERSON TOP TH

Gel Pens 48 colors reg. \$29.99 | **\$11.88** 

Gel Pens 24 colors reg. \$12.99 | \$6.88

**GEL PENS** 

Free cross stitch pattern available in store.