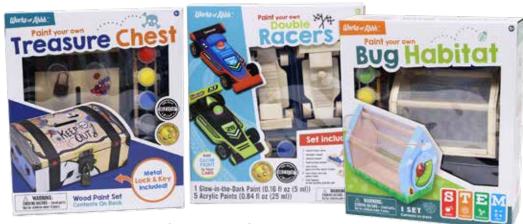

# **Crafts** for kids, tweens and teens ...

Country Farm

Set includes

B Acrylic Paints (1.33 fl oz (40 ml))

Paint Your Own Country Farm \$29.99

Paint Your Own Treasure Chest, Racer or Bug Habitat \$21.99

FARM
PRIENDS
POLETFISHER