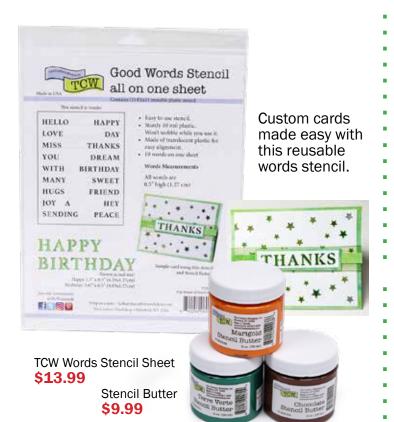

*\$11.97** 

General's Watercolor Pencils 24 color set reg. \$32.99 | **\$23.97** 



These high-quality watercolor brushes contain specially pigmented paint that is perfect for any artistic technique. Great for creating your own art, filling in illustrations, hand lettering and cardmaking, gift tags and more.

Watercolor Brush Pens 24 colors and one water brush reg. \$29.99 | **\$14.97** 



New to gel pens? Start with a small set, then move up to a large set because you love them so much!



Gel Pens can be used for journal entries, customizing your planner, colouring books, doodling... all of your writing tasks.



OVER 50% Off



48
GEL PENS
PARENT LAW PARENT TOP THE PERSON TOP TH

Gel Pens 48 colors reg. \$29.99 | **\$11.88** 

Gel Pens 24 colors reg. \$12.99 | \$6.88

**GEL PENS** 







Free cross stitch pattern available in store.



Soaring Butterflies Cross-Stitch Kit **\$17.99** 

### Stitch up something fresh and fun for Spring!







DIY Felt Ornament Kit **\$9.99** 

Enjoy this creation for yourself or give as a gift for someone.











Flat Folds reg. \$11.99 | **\$8 a yard** 



We have a great selection of soft book panel kits for you to choose from!









Cabbage Plate reg. \$8.99 | **\$6.97** reg. \$46.99 | **\$39.97** 

Easter Cabbage Chip/Dip Set Easter Spreader

reg. \$8.99 | **\$6.97** 

Wood Woven Basket, 15"x7" reg. \$24.99 | **\$14.97** 

Wood Woven Basket, 18"x9" reg. \$29.99 | **\$21.97** 







Secret Garden Gnome Set reg. \$49.99 | **\$29.97** 





Get ready for your garden prep with an LED Grow Light!



LED Grow Light 3 colors of l