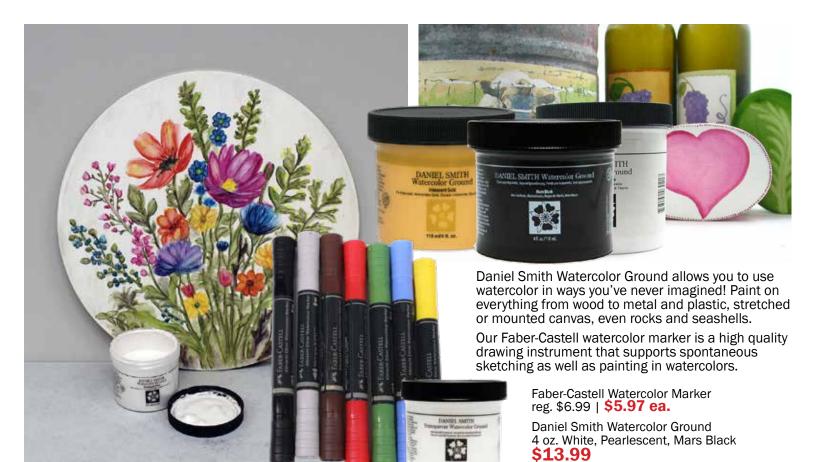

### Art and craft supply staples!

Oil pastels apply smoothly and blend easily. Use on paper, canvas, textile, board and plaster.

Oil Pastels, 12 Colors \$4.29

Color Pencils, 10 Colors \$5.99

Paint a wood frame, then glue on felt flowers and felt leaves for a fresh spring frame!

shown decorated

Mini Wood Frame reg. \$3.99 | **\$2.97** 

Felt Flowers, set of 4 reg. \$5.99 | **\$2.97** 

Windmill Birdhouse, 8.25"x11" reg. \$19.99 | **\$13.99** 

General's® Kimberly® Watercolor Pencils are a versatile medium, ideal for colored pencil drawing as well as adding a wash look with a wet brush. Use for sketchbooks, hand lettering, fine art, school projects, scrapbooks, and papercrafts.