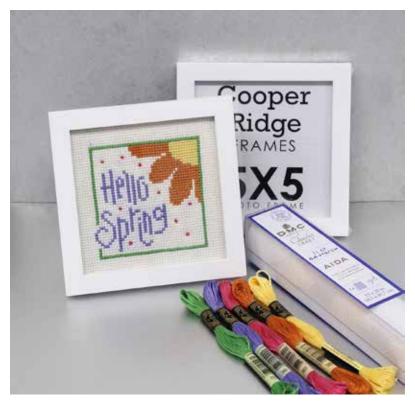

OVER 50% Off

48
GEL PENS
PARENT LAW PARENT TOP THE PERSON TOP TH

Gel Pens 48 colors reg. \$29.99 | **\$11.88** 

Gel Pens 24 colors reg. \$12.99 | \$6.88

**GEL PENS** 

Free cross stitch pattern available in store.

Soaring Butterflies Cross-Stitch Kit **\$17.99** 