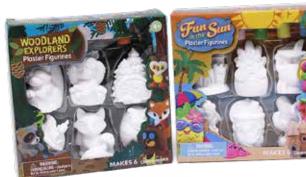

POLETFISHER

POLETFISHER

THE P

Plaster Paint Kits, Woodland Explorer, Fun In Sun, Farm Friends \$11.99