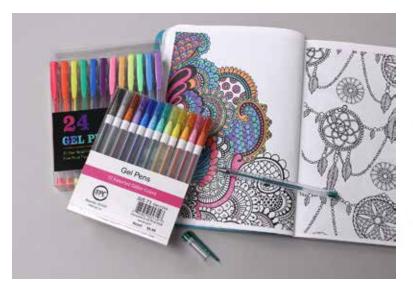

Watercolor Brush Pens 24 colors and one water brush reg. \$29.99 | **\$14.97** 

New to gel pens? Start with a small set, then move up to a large set because you love them so much!

Gel Pens can be used for journal entries, customizing your planner, colouring books, doodling... all of your writing tasks.

OVER 50% Off

48
GEL PENS
PARENT LAW PARENT TOP THE PERSON TOP TH

Gel Pens 48 colors reg. \$29.99 | **\$11.88** 

Gel Pens 24 colors reg. \$12.99 | \$6.88

**GEL PENS** 

Free cross stitch pattern available in store.