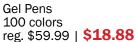

Watercolor Brush Pens 24 colors and one water brush reg. \$29.99 | **\$14.97** 

New to gel pens? Start with a small set, then move up to a large set because you love them so much!

Gel Pens can be used for journal entries, customizing your planner, colouring books, doodling... all of your writing tasks.

OVER 50% Off

48
GEL PENS
PARENT LAW PARENT TOP THE PERSON TOP TH

Gel Pens 48 colors reg. \$29.99 | **\$11.88** 

Gel Pens 24 colors reg. \$12.99 | \$6.88

**GEL PENS** 

Free cross stitch pattern available in store.