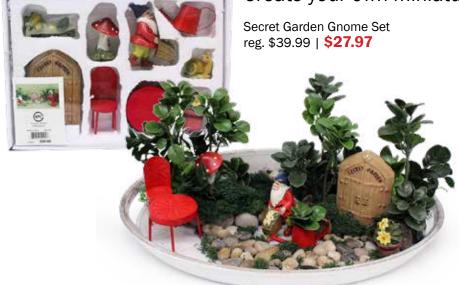

Secret Garden Gnome Set reg. \$49.99 | **\$29.97** 

Get ready for your garden prep with an LED Grow Light!

LED Grow Light 3 colors of light, USB input reg. \$14.99 | **\$11.97** 