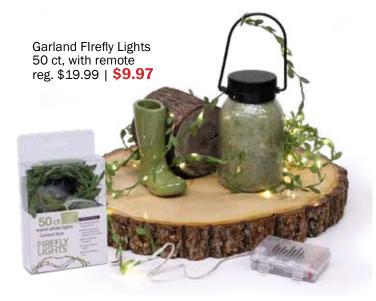

ors reg. \$29.99 | **\$11.88** 

Gel Pens 24 colors reg. \$12.99 | \$6.88

**GEL PENS** 







Free cross stitch pattern available in store.



Soaring Butterflies Cross-Stitch Kit **\$17.99** 

### Stitch up something fresh and fun for Spring!







DIY Felt Ornament Kit **\$9.99** 

Enjoy this creation for yourself or give as a gift for someone.











Flat Folds reg. \$11.99 | **\$8 a yard** 



We have a great selection of soft book panel kits for you to choose from!









Cabbage Plate reg. \$8.99 | **\$6.97** reg. \$46.99 | **\$39.97** 

Easter Cabbage Chip/Dip Set Easter Spreader

reg. \$8.99 | **\$6.97** 

Wood Woven Basket, 15"x7" reg. \$24.99 | **\$14.97** 

Wood Woven Basket, 18"x9" reg. \$29.99 | **\$21.97** 







Secret Garden Gnome Set reg. \$49.99 | **\$29.97** 





Get ready for your garden prep with an LED Grow Light!



LED Grow Light 3 colors of light, USB input reg. \$14.99 | **\$11.97** 

# **Let Your Walls Sing!**





Visit us for all of your framing needs.





### Ben Franklin \*Crafts & Frame Shop

21121 SR 410 E. Bonney Lake, WA 98391 253.862.6822 www.bfranklincrafts.com Mon - Fri 9am - 7pm, Sat 9am - 6pm, Sun 10am - 6pm