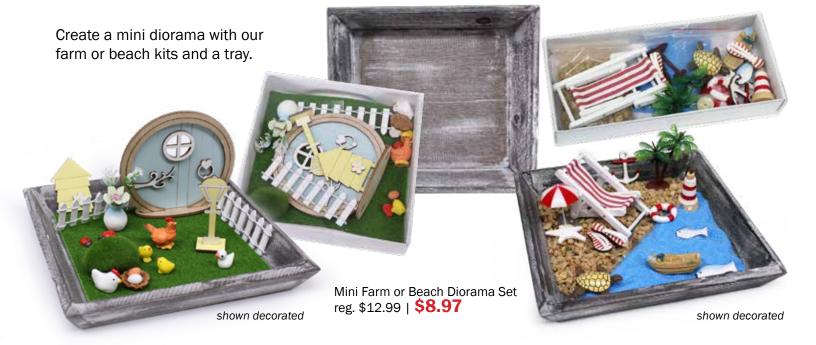

Paint Your Own Treasure Chest, Racer or Bug Habitat \$21.99



FARM
PRIENDS
POLETFISHER

POLETFISHER

POLETFISHER

THE P

Plaster Paint Kits, Woodland Explorer, Fun In Sun, Farm Friends \$11.99

#### Re-usable children's clay



Modelling Clay, 10 colors \$3.29

# All Media Artist Pack

Brush Value Pack reg. \$12.99 | **\$9.97** 

### Art and craft supply staples!

Oil pastels apply smoothly and blend easily. Use on paper, canvas, textile, board and plaster.



Oil Pastels, 12 Colors \$4.29



Color Pencils, 10 Colors \$5.99



Paint a wood frame, then glue on felt flowers and felt leaves for a fresh spring frame!



shown decorated

Mini Wood Frame reg. \$3.99 | **\$2.97** 

Felt Flowers, set of 4 reg. \$5.99 | **\$2.97** 



Windmill Birdhouse, 8.25"x11" reg. \$19.99 | **\$13.99** 









General's® Kimberly® Watercolor Pencils are a versatile medium, ideal for colored pencil drawing as well as adding a wash look with a wet brush. Use for sketchbooks, hand lettering, fine art, school projects, scrapbooks, and papercrafts.

4 oz. Gold **\$17.99** 

Watercolor pencils are a great sketching tool and travel easily when you wish to draw outdoors or on-the-go.

General's Watercolor Pencils 12 color set reg. \$15.99 | **\$11.97** 

General's Watercolor Pencils 24 color set reg. \$32.99 | **\$23.97** 



These high-quality watercolor brushes contain specially pigmented paint that is perfect for any artistic technique. Great for creating your own art, filling in illustrations, hand lettering and cardmaking, gift tags and more.

Watercolor Brush Pens 24 colors and one water bru