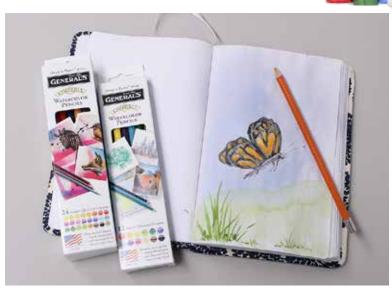

shown decorated

Mini Wood Frame reg. \$3.99 | **\$2.97** 

Felt Flowers, set of 4 reg. \$5.99 | **\$2.97** 

Windmill Birdhouse, 8.25"x11" reg. \$19.99 | **\$13.99** 

General's® Kimberly® Watercolor Pencils are a versatile medium, ideal for colored pencil drawing as well as adding a wash look with a wet brush. Use for sketchbooks, hand lettering, fine art, school projects, scrapbooks, and papercrafts.

4 oz. Gold **\$17.99** 

Watercolor pencils are a great sketching tool and travel easily when you wish to draw outdoors or on-the-go.

General's Watercolor Pencils 12 color set reg. \$15.99 | **\$11.97** 

General's Watercolor Pencils 24 color set reg. \$32.99 | **\$23.97** 

These high-quality watercolor brushes contain specially pigmented paint that is perfect for any artistic technique. Great for creating your own art, filling in illustrations, hand lettering and cardmaking, gift tags and more.