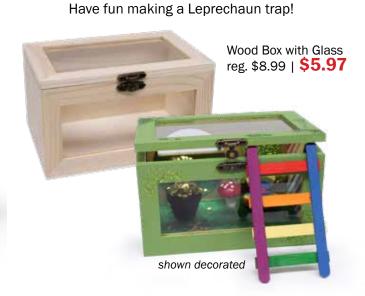

99

Paint Your Own Treasure Chest, Racer or Bug Habitat \$21.99



FARM
PRIENDS
POLETFISHER

POLETFISHER

POLETFISHER

THE P

Plaster Paint Kits, Woodland Explorer, Fun In Sun, Farm Friends \$11.99

#### Re-usable children's clay



Modelling Clay, 10 colors \$3.29

# All Media Artist Pack

Brush Value Pack reg. \$12.99 | **\$9.97** 

### Art and craft supply staples!

Oil pastels apply smoothly and blend easily. Use on paper, canvas, textile, board and plaster.



Oil Pastels, 12 Colors \$4.29



Color Pencils, 10 Colors \$5.99



Paint a wood frame, then glue on felt flowers and felt leaves for a fresh spring frame!



shown decorated

Mini Wood Frame reg. \$3.99 | **\$2.97** 

Felt Flowers, set of 4 reg. \$5.99 | **\$2.97** 



Windmill Birdhouse, 8.25"x11" reg. \$19.99 | **\$13.99** 









General's® Kimberly® Watercolor Pencils are a versatile medium, ideal for colored pencil drawing as well as adding a wash look with a wet brush. Use for sketchbooks, hand lettering, fine art, school projects, scrapbooks, and papercrafts.

4 oz. Gold **\$17.99** 

Watercolor pencils are a great sketching tool and travel easily when you wish to draw outdoors or on-the-go.

General's Watercolor Pencils 12 color set reg. \$15.99 | **\$11.97** 

General's Watercolor Pencils 24 color set reg. \$32.99 | **\$23.97** 



These high-quality watercolor brushes contain specially pigmented paint that is perfect for any artistic technique. Great for creating your own art, filling in illustrations, hand lettering and cardmaking, gift tags and more.

Watercolor Brush Pens 24 colors and one water b