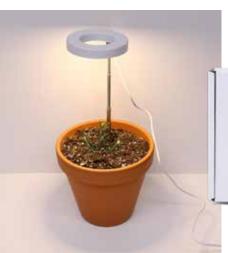

Secret Garden Gnome Set reg. \$49.99 | **\$29.97** 

Get ready for your garden prep with an LED Grow Light!

LED Grow Light 3 colors of light, USB input reg. \$14.99 | **\$11.97** 