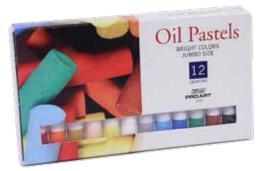

### Art and craft supply staples!

Oil pastels apply smoothly and blend easily. Use on paper, canvas, textile, board and plaster.

Oil Pastels, 12 Colors \$4.29

Color Pencils, 10 Colors \$5.99

Paint a wood frame, then glue on felt flowers and felt leaves for a fresh spring frame!