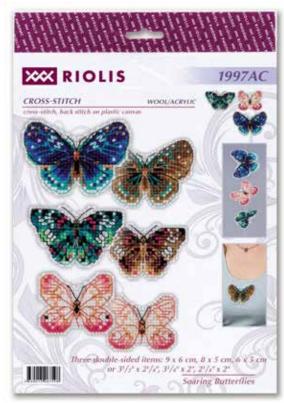

t reg. \$32.99 | **\$23.97** 



These high-quality watercolor brushes contain specially pigmented paint that is perfect for any artistic technique. Great for creating your own art, filling in illustrations, hand lettering and cardmaking, gift tags and more.

Watercolor Brush Pens 24 colors and one water brush reg. \$29.99 | **\$14.97** 



New to gel pens? Start with a small set, then move up to a large set because you love them so much!



Gel Pens can be used for journal entries, customizing your planner, colouring books, doodling... all of your writing tasks.



OVER 50% Off



48
GEL PENS
PARENT LAW PARENT TOP THE PERSON TOP TH

Gel Pens 48 colors reg. \$29.99 | **\$11.88** 

Gel Pens 24 colors reg. \$12.99 | \$6.88

**GEL PENS** 







Free cross stitch pattern available in store.



Soaring Butterflies Cross-Stitch Kit **\$17.99** 

### Stitch up something fresh and fun for Spring!







DIY Felt Ornament Kit **\$9.99** 

Enjoy this creation for yourself or give as a gift for someone.











Flat Folds reg. \$11.99 | **\$8 a yard** 



We have a great selection of soft book panel kits for you to choose from!









Cabbage Plate reg. \$8.99 | **\$6.97** reg. \$46.99 | **\$39.97** 

Easter Cabbage Chip/Dip Set Easter Spreader

reg. \$8.99 | **\$6.97** 

Wood Woven Basket, 15"x7" reg. \$24.99 | **\$14.97** 

Wood Woven Basket, 18"x9" reg. \$29.99 | **\$21.97** 







Secret Garden Gnome Set reg. \$49.99 | **\$29.97** 





Get ready for your garden prep with an LED Grow Light!



LED Grow Light 3 colors of light, USB input reg. \$14.99 | **\$11.97** 

# **Let