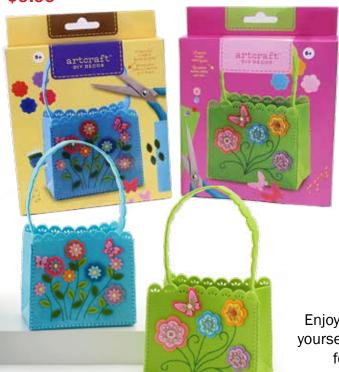

### Stitch up something fresh and fun for Spring!

DIY Felt Ornament Kit **\$9.99** 

Enjoy this creation for yourself or give as a gift for someone.

Flat Folds reg. \$11.99 | **\$8 a yard** 

We have a great selection of soft book panel kits for you to choose from!