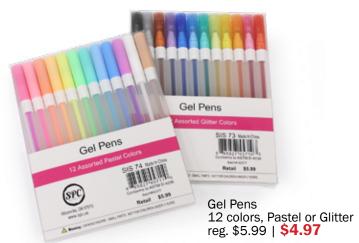

Watercolor Brush Pens 24 colors and one water brush reg. \$29.99 | **\$14.97** 

New to gel pens? Start with a small set, then move up to a large set because you love them so much!

Gel Pens can be used for journal entries, customizing your planner, colouring books, doodling... all of your writing tasks.

OVER 50% Off

48
GEL PENS
PARENT LAW PARENT TOP THE PERSON TOP TH

Gel Pens 48 colors reg. \$29.99 | **\$11.88** 

Gel Pens 24 colors reg. \$12.99 | \$6.88

**GEL PENS** 

Free cross stitch pattern available in store.