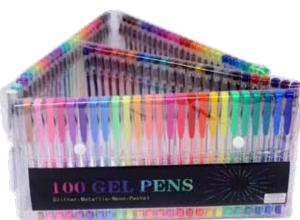

Watercolor Brush Pens 24 colors and one water brush reg. \$29.99 | **\$14.97** 

New to gel pens? Start with a small set, then move up to a large set because you love them so much!

Gel Pens can be used for journal entries, customizing your planner, colouring books, doodling... all of your writing tasks.

OVER 50% Off

48
GEL PENS
PARENT LAW PARENT TOP THE PERSON TOP TH

Gel Pens 48 colors reg. \$29.99 | **\$11.88** 

Gel Pens 24 colors reg. \$12.99 | \$6.88

**GEL PENS** 

Free cross stitch pattern available in store.