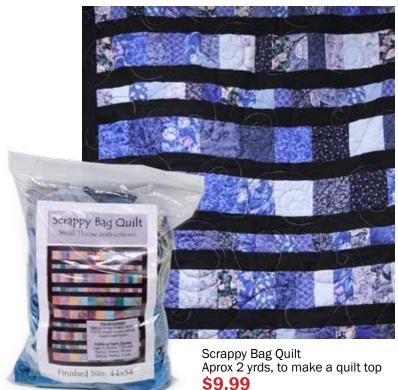

New to gel pens? Start with a small set, then move up to a large set because you love them so much!



Gel Pens can be used for journal entries, customizing your planner, colouring books, doodling... all of your writing tasks.



OVER 50% Off



48
GEL PENS
PARENT LAW PARENT TOP THE PERSON TOP TH

Gel Pens 48 colors reg. \$29.99 | **\$11.88** 

Gel Pens 24 colors reg. \$12.99 | \$6.88

**GEL PENS** 







Free cross stitch pattern available in store.



Soaring Butterflies Cross-Stitch Kit **\$17.99** 

### Stitch up something fresh and fun for Spring!







DIY Felt Ornament Kit **\$9.99** 

Enjoy this creation for yourself or give as a gift for someone.











Flat Folds reg. \$11.99 | **\$8 a yard** 



We have a great selection of soft book panel kits for you to choose from!









Cabbage Plate reg. \$8.99 | **\$6.97** reg. \$46.99 | **\$39.97** 

Easter Cabbage Chip/Dip Set Easter Spreader

reg. \$8.99 | **\$6.97** 

Wood Woven Basket, 15"x7" reg. \$24.99 | **\$14.97** 

Wood Woven Basket, 18"x9" reg. \$29.99 | **\$21.97** 







Secret Garden Gnome Set reg. \$49.99 | **\$29.97** 





Get ready for your garden prep with an LED Grow Light!



LED Grow Light 3 colors of light, USB input reg. \$14.99 | **\$11.97** 

# **Let Your Walls Sing!**





Visit us for all of your framing needs.





### Ben Franklin \*Crafts & Frame Shop

21121 SR 410 E. Bonney Lake, WA 98391 253.862.6822 www.bfranklincrafts.com Mon - Fri 9am - 7pm, Sat 9am - 6pm, Sun 10am - 6pm