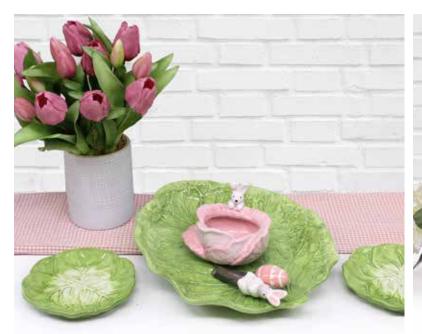

Cabbage Plate reg. \$8.99 | **\$6.97** reg. \$46.99 | **\$39.97** 

Easter Cabbage Chip/Dip Set Easter Spreader

reg. \$8.99 | **\$6.97** 

Wood Woven Basket, 15"x7" reg. \$24.99 | **\$14.97** 

Wood Woven Basket, 18"x9" reg. \$29.99 | **\$21.97** 