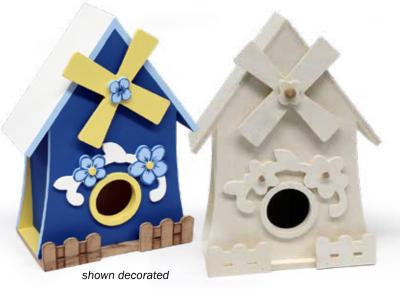

shown decorated

Mini Wood Frame reg. \$3.99 | **\$2.97** 

Felt Flowers, set of 4 reg. \$5.99 | **\$2.97** 

Windmill Birdhouse, 8.25"x11" reg. \$19.99 | **\$13.99** 

General's® Kimberly® Watercolor Pencils are a versatile medium, ideal for colored pencil drawing as well as adding a wash look with a wet brush. Use for sketchbooks, hand lettering, fine art, school projects, scrapbooks, and papercrafts.