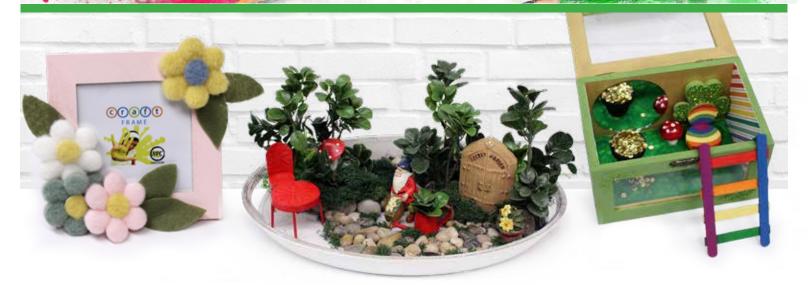

### Art and craft supply staples!

Oil pastels apply smoothly and blend easily. Use on paper, canvas, textile, board and plaster.

Oil Pastels, 12 Colors \$4.29

Color Pencils, 10 Colors \$5.99

Paint a wood frame, then glue on felt flowers and felt leaves for a fresh spring frame!

shown decorated

Mini Wood Frame reg. \$3.99 | **\$2.97** 

Felt Flowers, set of 4 reg. \$5.99 | **\$2.97** 

Windmill Birdhouse, 8.25"x11" reg. \$19.99 | **\$13.99** 

General's® Kimberly® Watercolor Pencils are a versatile medium, ideal for colored pencil drawing as well as adding a wash look with a wet brush. Use for sketchbooks, hand lettering, fine art, school projects, scrapbooks, and papercrafts.

Secret Garden Gnome Set reg. \$49.99 | **\$29.97** 

Get ready for your garden prep with an LED Grow Light!

LED Grow Light 3 colors of light, USB input reg. \$14.99 | **\$11.97** 