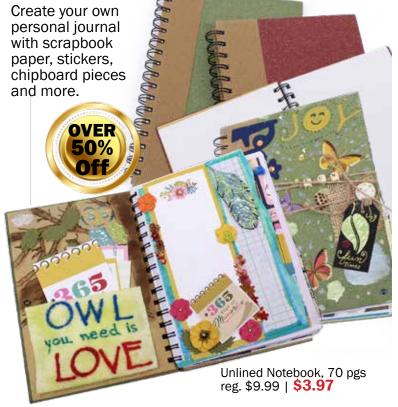

$11.97** 

General's Watercolor Pencils 24 color set reg. \$32.99 | **\$23.97** 



These high-quality watercolor brushes contain specially pigmented paint that is perfect for any artistic technique. Great for creating your own art, filling in illustrations, hand lettering and cardmaking, gift tags and more.

Watercolor Brush Pens 24 colors and one water brush reg. \$29.99 | **\$14.97** 



New to gel pens? Start with a small set, then move up to a large set because you love them so much!



Gel Pens can be used for journal entries, customizing your planner, colouring books, doodling... all of your writing tasks.



OVER 50% Off



48
GEL PENS
PARENT LAW PARENT TOP THE PERSON TOP TH

Gel Pens 48 colors reg. \$29.99 | **\$11.88** 

Gel Pens 24 colors reg. \$12.99 | \$6.88

**GEL PENS** 







Free cross stitch pattern available in store.



Soaring Butterflies Cross-Stitch Kit **\$17.99** 

### Stitch up something fresh and fun for Spring!







DIY Felt Ornament Kit **\$9.99** 

Enjoy this creation for yourself or give as a gift for someone.











Flat Folds reg. \$11.99 | **\$8 a yard** 



We have a great selection of soft book panel kits for you to choose from!









Cabbage Plate reg. \$8.99 | **\$6.97** reg. \$46.99 | **\$39.97** 

Easter Cabbage Chip/Dip Set Easter Spreader

reg. \$8.99 | **\$6.97** 

Wood Woven Basket, 15"x7" reg. \$24.99 | **\$14.97** 

Wood Woven Basket, 18"x9" reg. \$29.99 | **\$21.97** 







Secret Garden Gnome Set reg. \$49.99 | **\$29.97** 





Get ready for your garden prep with an LED Grow Light!



LED Grow Light 3 colors of lig