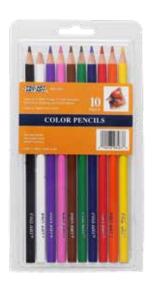

### Art and craft supply staples!

Oil pastels apply smoothly and blend easily. Use on paper, canvas, textile, board and plaster.

Oil Pastels, 12 Colors \$4.29

Color Pencils, 10 Colors \$5.99

Paint a wood frame, then glue on felt flowers and felt leaves for a fresh spring frame!