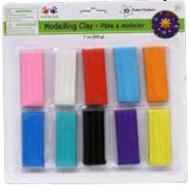

# March is National Craft Month

Sale prices valid Fri. Feb. 28 - Mon. Mar. 17, 2025



What will you be inspired to create, learn or discover? Check out new ideas with us.





**BONNEY LAKE** 

## Ben Franklin<sup>®</sup> Crafts & Frame Shop

In 2025, we celebrate 50 years as your local art and craft store!

# **Crafts** for kids, tweens and teens ...



Country Farm

Set includes

B Acrylic Paints (1.33 fl oz (40 ml))

Paint Your Own Country Farm \$29.99

Paint Your Own Treasure Chest, Racer or Bug Habitat \$21.99



FARM
PRIENDS
POLETFISHER

POLETFISHER

POLETFISHER

THE P

Plaster Paint Kits, Woodland Explorer, Fun In Sun, Farm Friends \$11.99

#### Re-usable children's clay



Modelling Clay, 10 colors \$3.29

# All Media Artist Pack

Brush Value Pack reg. \$12.99 | **\$9.97** 

### Art and craft supply staples!

Oil pastels apply smoothly and blend easily. Use on paper, canvas, textile, board and plaster.



Oil Pastels, 12 Colors \$4.29



Color Pencils, 10 Colors \$5.99



Paint a wood frame, then glue on felt flowers and felt leaves for a fresh spring frame!



shown decorated

Mini Wood Frame reg. \$3.99 | **\$2.97** 

Felt Flowers, set of 4 reg. \$5.99 | **\$2.97** 



Windmill Birdhouse, 8.25"x11" reg. \$19.99 | **\$13.99** 









General's® Kimberly® Watercolor Pencils are a versatile medium, ideal for colored pencil drawing as well as adding a wash look with a wet brush. Use for sketchbooks, hand lettering, fine art, school projects, scrapbooks, an