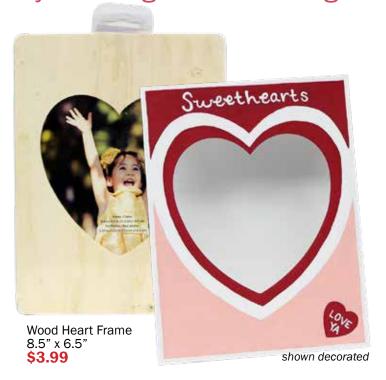

#### Our bead department has the beads, findings, tools and ideas you need.

Create a fun phone charm and attach with a plastic cell phone insert.

Personalizing wood frames is easy to do with paint and your imagination! It's a great way to create a unique gift.

shown decorated