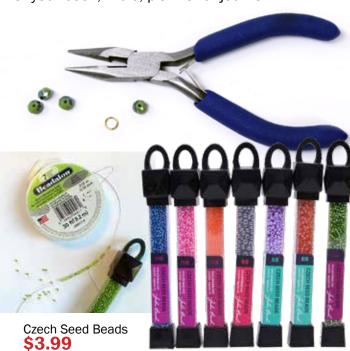

#### Beading for everyday use...

#### Our bead department has the beads, findings, tools and ideas you need.

Create a fun phone charm and attach with a plastic cell phone insert.

Personalizing wood frames is easy to do with paint and your imagination! It's a great way to create a unique gift.