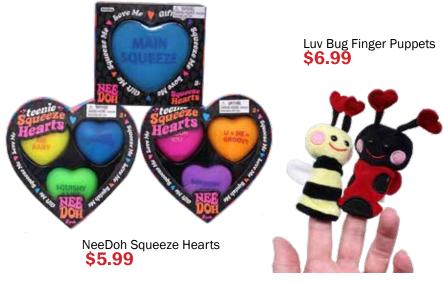

ry Month - the art of embroidery, where every stitch woven tells a story.







#### Stitched With Love Projects!





Crochet Teddy Kit

#### Beading for everyday use...



#### Create a bookmark

for your book, Bible, planner or journal.



#### Our bead department has the beads, findings, tools and ideas you need.

Create a fun phone charm and attach with a plastic cell phone insert.







Personalizing wood frames is easy to do with paint and your imagination! It's a great way to create a unique gift.





shown decorated

#### Craft Your Heart Out!



# Date night idea: create art with your **Sweetheart!**









## Home Decor Designed By You!













So Many Ways... To Create **Love Notes!** 

Use our die cut for free with paper purchase





#### Toys and other fun gifts!





# SEW Many Ideas...

**Paintbrush Studio Fabrics Flannel Bolts** 



The perfect size for a project! Make a home decor pillow, a bag... so many options.



Paintbrush Studio Fabrics Kimonos & Koi Bolted Cotton



#### Paintbrush Studio Flavors Canvas





#### **Show Your True Colors!**







Visit us for all of your framing needs.



Put your collectibles, art, family photos and memories on display and fill your walls with meaning! We have tons of beautiful frames that go with any decor. Your favorite family and friends photos are meant to be enjoyed, not hidden in your phone! Put them in a photo album and you will have a screen-free way to enjoy them!





#### Ben Franklin \*Crafts & Frame Shop

21121 SR 410 E. Bonney Lake, WA 98391 253.862.6822 www.bfranklincrafts.com
Mon - Fri 9a