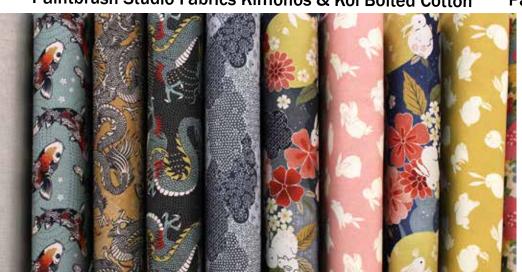

# SEW Many Ideas...

**Paintbrush Studio Fabrics Flannel Bolts** 

The perfect size for a project! Make a home decor pillow, a bag... so many options.

Paintbrush Studio Fabrics Kimonos & Koi Bolted Cotton