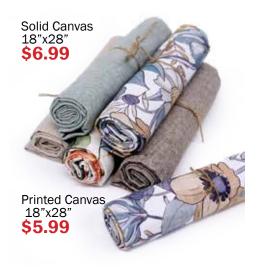

eryday use...



#### Create a bookmark

for your book, Bible, planner or journal.



#### Our bead department has the beads, findings, tools and ideas you need.

Create a fun phone charm and attach with a plastic cell phone insert.







Personalizing wood frames is easy to do with paint and your imagination! It's a great way to create a unique gift.





shown decorated

#### Craft Your Heart Out!



# Date night idea: create art with your **Sweetheart!**









## Home Decor Designed By You!













So Many Ways... To Create **Love Notes!** 

Use our die cut for free with paper purchase





#### Toys and other fun gifts!





# SEW Many Ideas...

**Paintbrush Studio Fabrics Flannel Bolts** 



The perfect size for a project! Make a home decor pillow, a bag... so many options.



Paintbrush Studio Fabrics Kimonos & Koi Bolted Cotton



#### Paintbrush Studio Flavors Canvas





#### **Show Your True Colors!**







Visit us for all of your framing needs.



Put your collectibles, art, family photos and memories on display and fill your walls with meaning! We have tons of beautiful frames that go with any decor. Your favorite family and friends photos are meant to be enjoyed, not hidden in your phone! Put them in a photo album and you will have a screen-free way to enjoy them!





#### Ben Franklin \*Crafts & Frame Shop

21121 SR 410 E. Bonney Lake, WA 98391 253.862.6822 www.bfranklincrafts.com
Mon - Fri 9am - 7pm, Sat 9am - 6pm, Sun 10am - 6pm