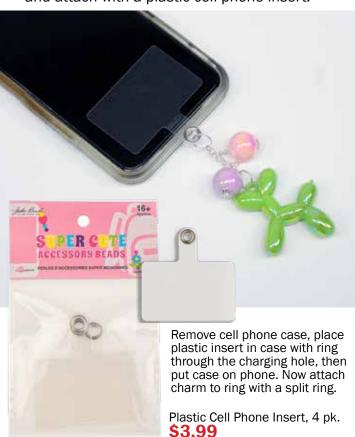

#### Our bead department has the beads, findings, tools and ideas you need.

Create a fun phone charm and attach with a plastic cell phone insert.

Personalizing wood frames is easy to do with paint and your imagination! It's a great way to create a unique gift.