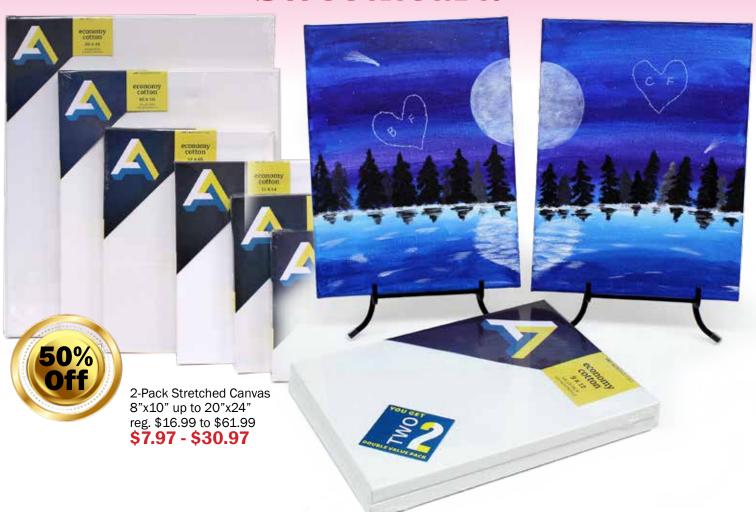

#### **Show Your True Colors!**

Visit us for all of your framing needs.

Put your collectibles, art, family photos and memories on display and fill your walls with meaning! We have tons of beautiful frames that go with any decor. Your favorite family and friends photos are meant to be enjoyed, not hidden in your phone! Put them in a photo album and you will have a screen-free way to enjoy them!