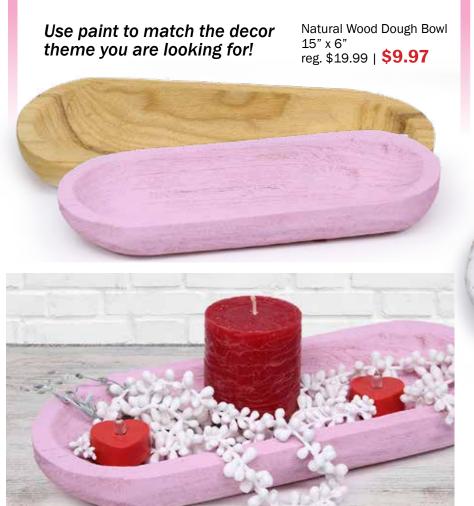

#### Our bead department has the beads, findings, tools and ideas you need.

Create a fun phone charm and attach with a plastic cell phone insert.

Personalizing wood frames is easy to do with paint and your imagination! It's a great way to create a unique gift.

shown decorated