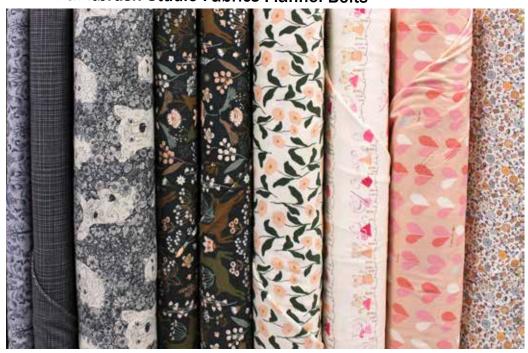

# SEW Many Ideas...

**Paintbrush Studio Fabrics Flannel Bolts** 

The perfect size for a project! Make a home decor pillow, a bag... so many options.

Paintbrush Studio Fabrics Kimonos & Koi Bolted Cotton