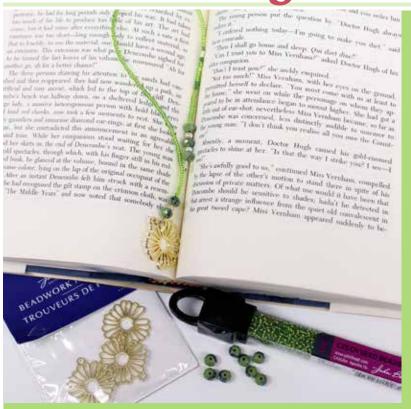

#### Beading for everyday use...

#### Create a bookmark

for your book, Bible, planner or journal.